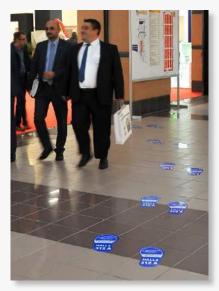

Floor adverts are applied on the floor in entrance areas and connecting hallways that are frequently used by visitors. Line and single application options are available.

## **Benefits**

Location: Foyers, registration areas, hallways

Quantity: 13 Lines.

Size: 1 m x 1 m (for single use) / 70 cm x 35 cm (for line applications)

Print Material: Floor Graphic

| Quantity / Type                           | Price (Exc VAT) |
|-------------------------------------------|-----------------|
| 1 Line (there are 10 floor ads in a line) |                 |
| 1 Single Floor Ad                         |                 |