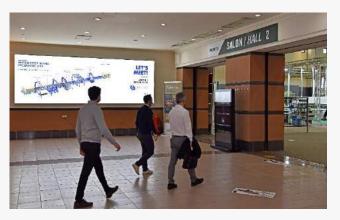

## Hall Entrances I CD Screens

High-resolution LCD screens positioned at the main entrances from the fover areas to the exhibition halls offer the most innovative and attractive advertising channels of the exhibition center. Be sure to try the most effective and affordable solution to attract the attention of visitors!

#### **Benefits**

Drive visitors to your stand

Raise brand awareness

Location: Exhibition Halls Main Visitor Entrances

Quantity: The number of screens varies according to the number of exhibition halls opened. Each ad content is shown a minimum of 20 times per hour (1 in 3 minutes). Each screen has a maximum of 8 ad slots. Advertisers can take place with only 2 ad slots per screen.