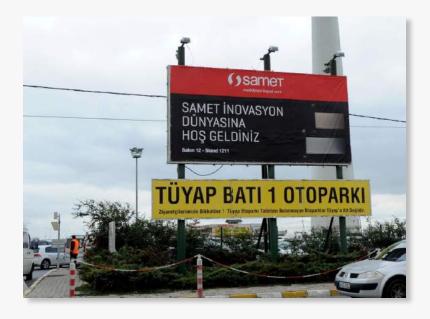

## Megaboard

Megaboard is an illuminated large scale advertising board located at the West 1 parking lot entrance which is frequently used by the visitors

#### **Benefits**

Raise brand awareness

☑ Drive visitors to your stand

Location: West Parking Lot, across West 1 Entrance

Quantity: 1

Size: 6 m (width) x 3 m (height)

Print Material: Vinyl. Eyelets every 30 cm to mount on the board.