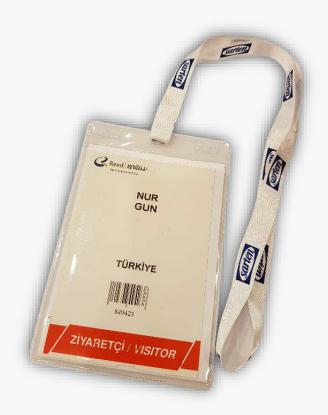

## Visitor Badge Lanyard Sponsor

Your company branding on the official lanyards, handed out to visitors when they enter the event.

Lanyards with your company logo are handed out to visitors at all entrances of the venue. The number of sponsors may vary for different projects.