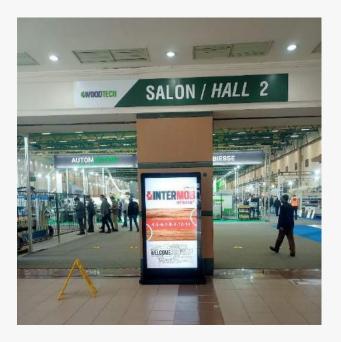

## Hall Entrances I CD Screens

High-resolution LCD screens positioned at the main entrances from the fover areas to the exhibition halls offer the most innovative and attractive advertising channels of the exhibition center. Be sure to try the most effective and affordable solution to attract the attention of visitors!

#### **Benefits**

Drive visitors to your stand

Raise brand awareness

Location: Exhibition Halls Main Visitor Entrances

Quantity: The number of screens varies according to the number of exhibition halls opened. Each ad content is shown a minimum of 20 times per hour (1 in 3 minutes). Each screen has a maximum of 8 ad slots. Advertisers can take place with only 2 ad slots per screen.