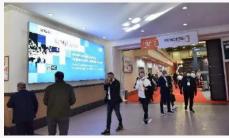

## Hall Entrances I CD Screens

High-resolution LCD screens positioned at the main entrances from the fover areas to the exhibition halls offer the most innovative and attractive advertising channels of the exhibition center. Be sure to try the most effective and affordable solution to attract the attention of visitors!

#### **Benefits**

Drive visitors to your stand

Raise brand awareness

Location: Exhibition Halls Main Visitor Entrances

Quantity: The number of screens varies according to the number of exhibition halls opened. Each ad content is shown a minimum of 20 times per hour (1 in 3 minutes). Each screen has a maximum of 8 ad slots. Advertisers can take place with only 2 ad slots per screen.