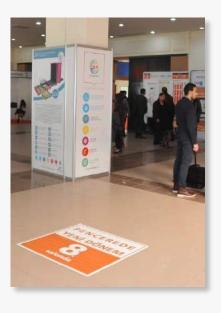

Floor adverts are applied on the floor in entrance areas and connecting hallways that are frequently used by visitors. Line and single application options are available.

## **Benefits**

Location: Foyers, registration areas, hallways

Quantity: 13 Lines.

Size: 1 m x 1 m (for single use) / 70 cm x 35 cm (for line applications)

Print Material: Floor Graphic

| Quantity / Type                           | Price (Exc VAT) |
|-------------------------------------------|-----------------|
| 1 Line (there are 10 floor ads in a line) |                 |
| 1 Single Floor Ad                         |                 |