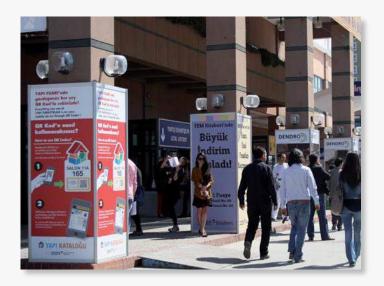

## **Outdoor Column Wraps**

Columns located at the West 1 entrance, right outside the registration area. Ideal for exhibitors that are aiming to promote products & services and drive visitor to their stand

#### **Benefits**

☑ Drive visitors to your stand

Location: West 1 Entrance Quantity: 7 Columns (4 sided)

Size: 95 cm x 235 cm (Visible Area) / 97 cm x 238 cm (Print Size)

Print Material: Foil

| Quantity / Type / | Price (Exc VAT) |
|-------------------|-----------------|
| 1 column          |                 |