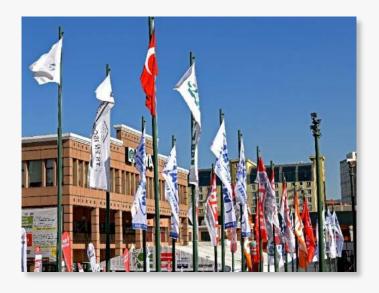

## Flagpoles & Flags

Have your flags with your branding and logo fly on flagpoles located at entrances of the venue.

### **Benefits**

Location: West 1, 2, 3, East 2, 3 Entrances Quantity: 22 at West 1, 8 at other entrances

Size: 1,5 m x 4 m

Print Material: Banner cloth

| Quantity / Type        | Price (Exc VAT) |
|------------------------|-----------------|
| 2 Flag Poles (minimum) |                 |